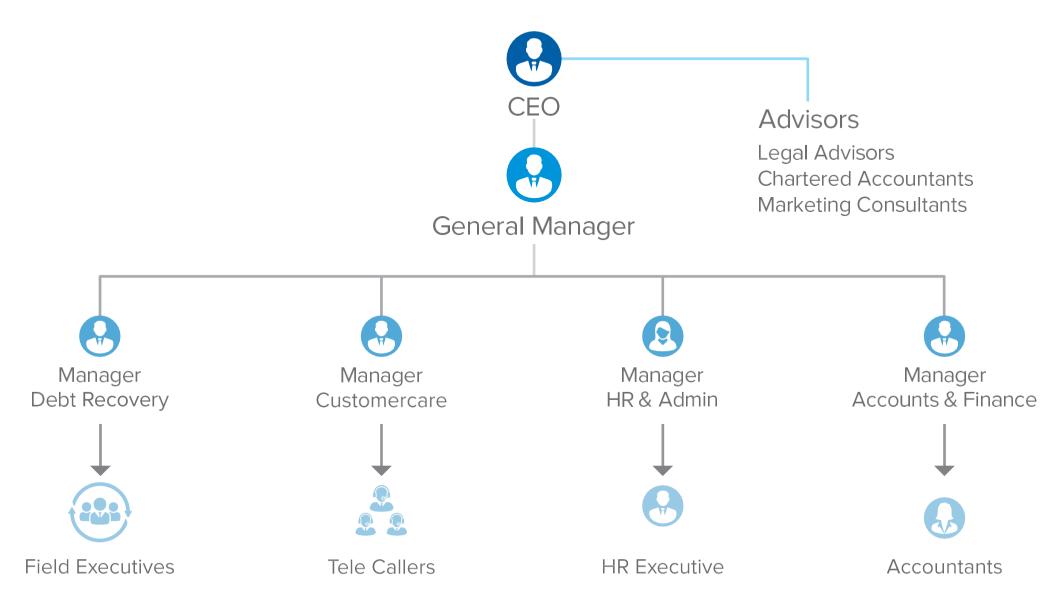

#### **ORGANISATION STRUCTURE**

- General manager
- 4 Managers
- 10 Team Leaders
- 100 Tele callers
- 120 Field Executives
- 1 HR Manager
- 1 HR Executive
- 2 Accountants