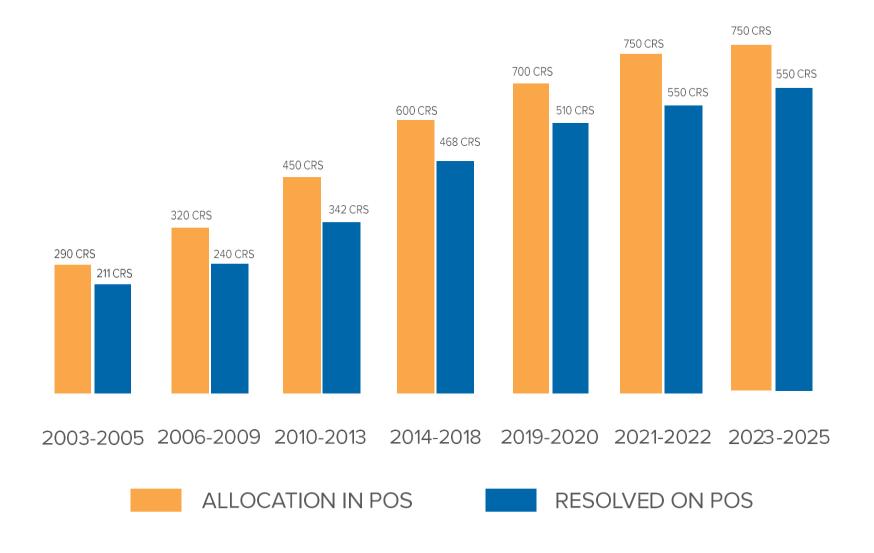

ions through recruitment of qualified, trained professionals





#### INFRASTRUCTURE

- Over 3000 sq.ft, office space
- Furnished and Equipped with workstations
- 100 Personnel with dedicated
  Work Stations
- State-of-the-art Call Centre with dialler







#### **HUMAN RESOURCES**



Catch Service Inc has over 150 qualified and trained resources, specialised in debt recoveries, headed by a specialised management team.

Based on the continuous requirements, the management dynamically recruits the required professionals to meet the client's needs.

- General manager
- 4 Managers
- 10 Team Leaders
- 100 Tele callers
- 120 Field Executives
- 1 HR Manager
- 1 HR Executive
- 2 Accountants



#### **ORGANISATION STRUCTURE**







#### **TRACK RECORD**















#### **DEBT RECOVERIES**







#### **PORTFOLIOS MANAGED**

| Clients                           | Prorfolios managed                      |
|-----------------------------------|-----------------------------------------|
| Bandhan Bank                      | Home loans                              |
| HDFC                              | Auto loans - Bkt 2-6                    |
| Axis Bank                         | Credit cards                            |
| Axis Finance                      | Business   Personal   Home loans        |
| Toyota                            | Auto loans                              |
| CRED                              | Personal loans                          |
| HFS                               | Business   LAP                          |
| Moneyview                         | Persona