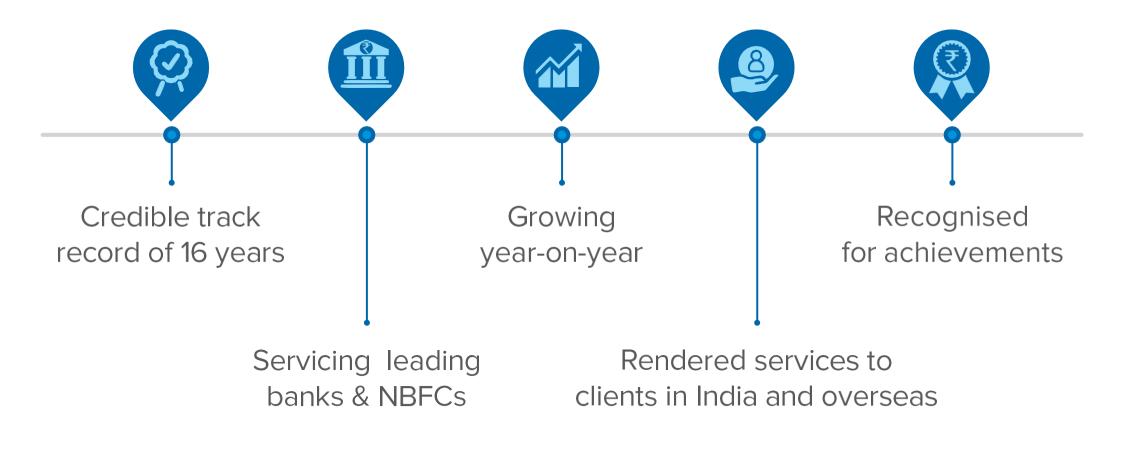

#### **TRACK RECORD**

#### **CATCH SERVICES**

Catch Services Inc is a well-established financial services enterprise specialising in legitimate, professional debt recoveries with an incredible track record of over 16 years.

The firm is renowned for its extremely innovative approach to Skip tracking services, unique for each case.

Catch Services Inc has been empanelled by leading banks and financial institutions in India and abroad for debt recovery services, with a recovery rate of over 80%.