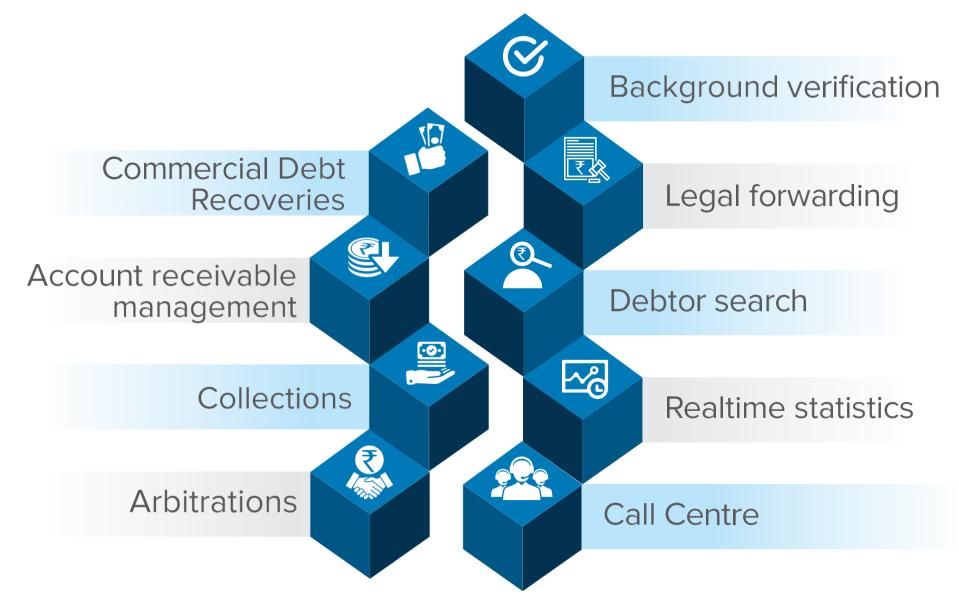

incredible track record of over 16 years.

The firm is renowned for its extremely innovative approach to Skip tracking services, unique for each case.

Catch Services Inc has been empanelled by leading banks and financial institutions in India and abroad for debt recovery services, with a recovery rate of over 80%.

Catch Services Inc is emerging as one of the top debt recovery services company in Bengaluru and is poised to scale its operations nationwide through a network of local service providers, and a dedicated call centre.





#### **OBJECTIVES**

To facilitate the settlement of debts between institutions and their clients through ;

- Amicable, legitimate approach
- Ethical and professional processes to debt settlement
- Peaceful, Hassle-free settlements







#### **SERVICES**







### **CORE STRENGTHS**

- Highly networked Management team
- Synergy through broad basing of business interest and resources
- In-depth market knowledge
- An excellent database of defaulters (especially Bengaluru)
- Need-based analysis and approach to the market and the consumer
- Sophisticated infrastructure to focus on specialised deployment of human resources
- Financial flexibility through cross-subsidy of parallel business operations
- Ability to scale operations through recruitment of qualified, trained professionals





#### INFRASTRUCTURE

- Over 3000 sq.ft, office space
- Furnished and Equipped with workstations
- 100 Personnel with dedicated
  Work Stations
- State-of-the-art Call Centre with dialler







#### **HUMAN RESOURCES**



Catch Service Inc has over 150 qualifi